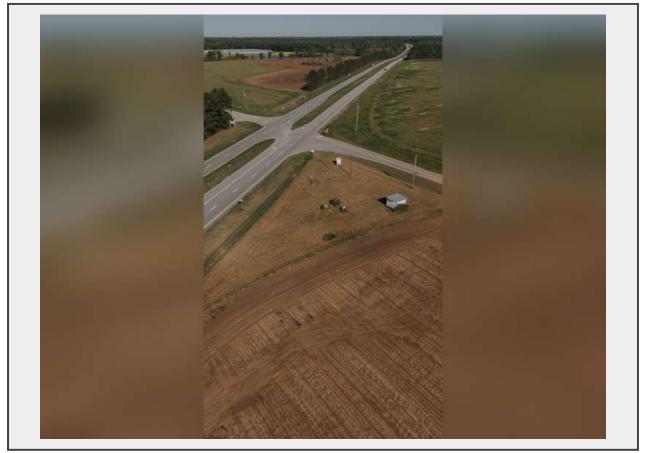

## Description

Property Address: 2190 Big Creek Road, Meigs, GA 31765

0.45 acre - Corner of US HWY 19 and Big Creek Road.

## **Detailed Property Description:**

Welcome to 2190 Big Creek Road, a lot located at the corner of US Highway 19 and Big Creek Road. This .45-acre parcel offers unparalleled potential for a variety of opportunities. Situated in a highly visible and easily accessible location, this lot presents an exceptional investment opportunity. Don't miss the chance to make your mark on this promising piece of real estate.

Selling Features:

- 0.45+/- Acres
- Well, Septic, and Electric are already in place.
- Highly Visible on US Hwy 19 N

GPS Coordinates: 31° 5'9.79"N 84° 5'12.68"W

Google Map Link: https://maps.app.goo.gl/saU33Yf9MkLwaFCx9