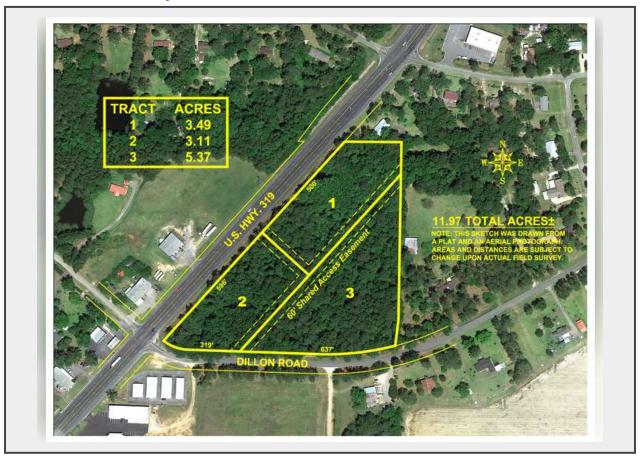

Sale Name: 12 +/- Acres on US Hwy 319 N - Margaret Ragin Estate

LOT 1 - Tract 1 - 3.49+/- Acres

## **Description**

Tract 1: 3.49+/- Acres

**Property Address:** US Hwy 319 N and Dillon Road, Thomasville, Georgia

Auction Date: Tuesday, June 25, 2024 at 2:00 pm

**Property Inspection:** Drive by at Any Time

## **Important Selling Features:**

- Highly Visible Development Tract
- Currently Zoned CG and R3
- Average Daily Traffic Count 10,233
- Over 1000' Frontage on US Hwy 319 N
- Nearly 1000' Frontage on Dillon Road
- Offered in Multiple Parcels and as a Whole

**Detailed Property Description:** Discover an exceptional opportunity with this highly visible development tract, strategically located near the intersection of the US Hwy 84

/ Thomasville Bypass and it's intersection with US Hwy 319 N. Zoned CG and R3, this versatile property with its frontage on US Hwy 319 N and Dillon Road is perfect for a convenience store/travel center or other commercial/residential ventures. With an impressive average daily traffic count of 10,233, the location guarantees high visibility and accessibility. Thomasville is an amazing town poised for growth in this direction, making this property an ideal investment. Available in multiple parcels or as a whole, this is a prime real estate opportunity you won't want to miss!

**Property Taxes:** Thomas County Tax Parcel - \$737.45

**GPS Coordinates**: 30°52'34.35"N 83°56'6.77"W

Google Map Link: https://maps.app.goo.gl/A4K9KbThUezwXdUv7

**Driving Directions:** From the intersection of US Hwy 19 N and US Hwy 319 N travel

1.4 miles to the property on the right. "Watch for Auction Signs!"